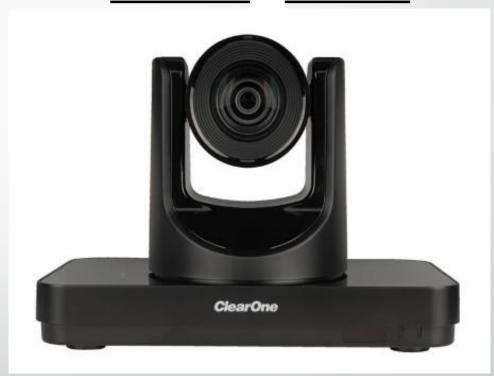

#### Unite 260 Pro 4K Camera

- A professional 4K Ultra HD camera with motorized pan-tiltzoom (PTZ), 20x optical zoom, plus 16x digital zoom providing the capability to capture all participants in the room
- Al-based auto framing mode always keeps the entire group perfectly in view.
- A high SNR CMOS sensor combined with 2D and 3D noise reduction algorithms provide a super clean image, even under low light conditions.
- Streams AV over IP using H.264 and H.265 video compression
- Control the camera's functions via USB, Ethernet, RS-485, and RS-232
- Supports USB 3.0 and 2.0 interfaces. The USB interface supports YUY2, MJPEG and H.264 video formats

Price - R46 633.50