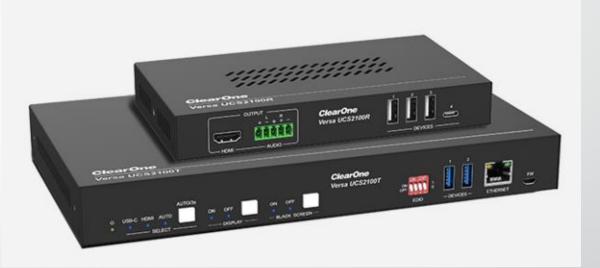

#### Versa UCS2100 Switcher Kit

Digital Displays

- Versa UCS2100 is a presentation switcher kit designed for modern hybrid, flexible UC (Unified Communication) meeting spaces.
- It automatically detects HDMI and USB-C sources, such as dedicated in-room PC and BYOM laptop, and offers the flexibility for users to access the same set of in-room AV peripherals, such as cameras and audio devices
- Supports up to 4K 6oHz 4:4:4 resolution, HDCP
   2.2, HDR10 and Dolby Vision
- Bi-Directional HDBT 3.0, allows the remote peripherals to be placed at a distance of up to 100 meters and provides 48V PoE
- The transmitter unit provides simultaneous 1 x
   HDMI output and 1 x HDBaseT output
- Supports automatic source detection & switching