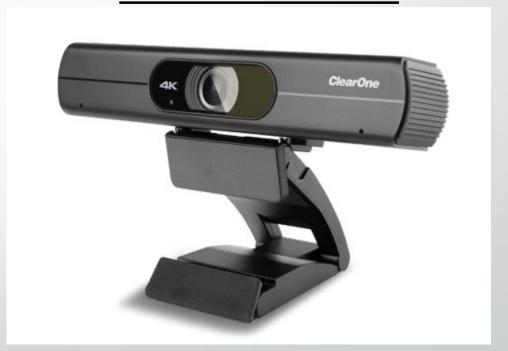

#### Unite 60 4K Camera

**Price - R7 719,15** 

- 4K video, auto-focus, and 3X digital zoom
- 120° ultra-wide-angle field-of-view
- Full-function USB 3.0 interface for video and power
- Super-high SNR with advanced 2D and 3D noise reduction
- Control the camera's functions via IR remote or UVC protocol.
- Al processing optionally tracks an individual or frames an entire group for perfect framing and focus.