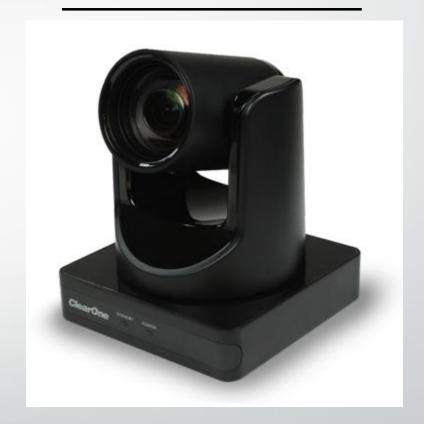

#### Unite 160 4K Camera

Price - R27 971.50

- 4K Ultra HD video, 12x optical zoom, capability to capture all participants in the room
- Control the camera's functions via IR remote, RS-232, or UVC protocol
- Super-high SNR with advanced 2D and 3D noise reduction
- Al processing optionally tracks an individual or frames an entire group for perfect framing and focus