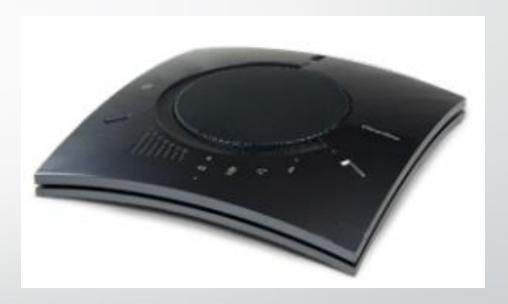

### Chat 150 BT Speakerphone

Digital Displays

- NFC tap-to-pair delivers fast and simple connectivity with mobile devices.
- touch controls complements professional office aesthetics.
- Advanced Noise Cancellation, full-duplex
   Distributed Echo Cancellation®, and Automatic
   Level Control algorithms deliver highly intelligible,
   natural, crystal-clear audio.
- The Bluetooth audio bridging feature enables callers from Bluetooth-enabled mobile devices and desk phones to be wirelessly join the call.
- Powerful steerable mic array technology enhances audio pickup at greater distances from the speakerphone

**Price - R9 377,45** 